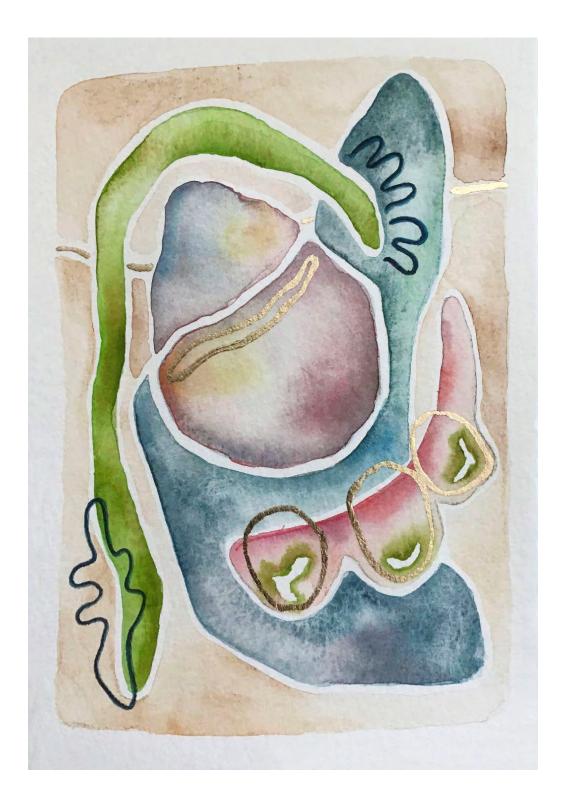

Fossilised (long after) by Kara Mandel watercolour and gold leaf on paper, 14.8 x 21cm, framed \$230

I Burst Forth (gold and dripping in stars) by Kara Mandel watercolour, ink and gold leaf on paper, 14.8 x 21cm framed \$230 SOLD