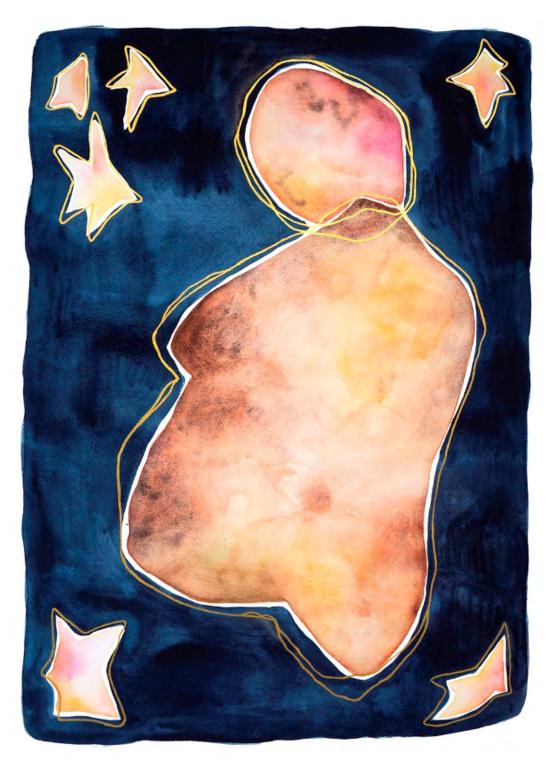

Under a blanket of stars (I dream of you) by Kara Mandel watercolour on paper, 29.7 x 42cm, framed \$350

The Day They Gave Birth to the Earth by Kara Mandel watercolour on paper, 29.7 x 42cm, framed \$350 SOLD