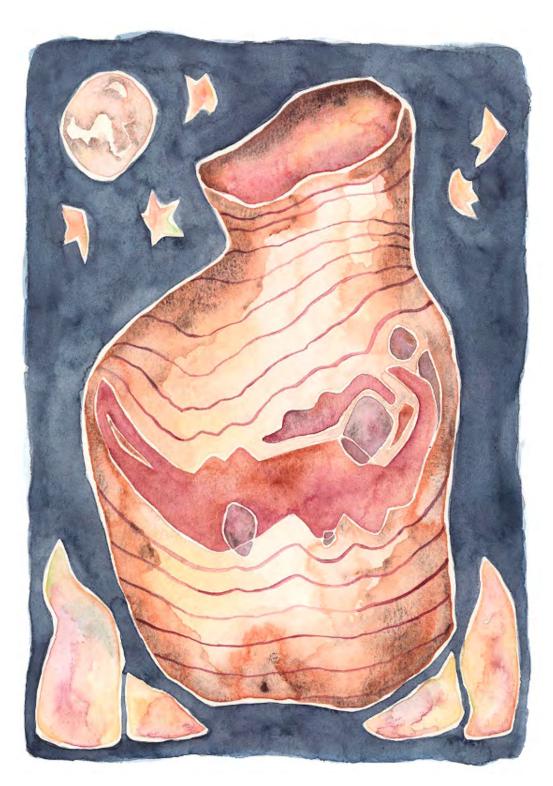

Many Moons Later (relic) by Kara Mandel watercolour on paper, 29.7 x 42cm framed \$350

Bloom by Kara Mandel watercolour and gold leaf on paper, 14.8 x 21cm framed \$230

The Milky Way leaned down to kiss the sea by Kara Mandel watercolour and gold leaf on paper, 29.7 x 42cm framed \$350 SOLD