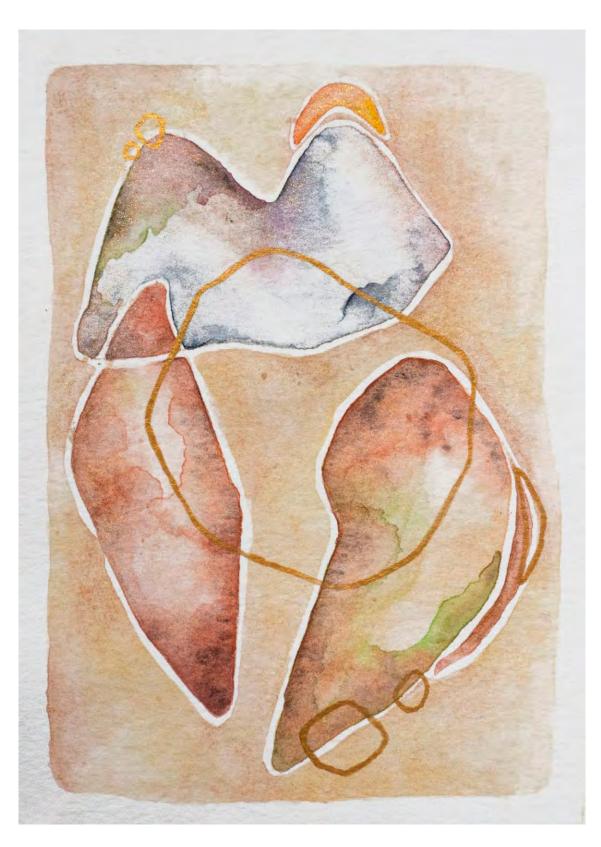

Fossilised (long after) by Kara Mandel watercolour and gold leaf on paper, 14.8 x 21cm, framed \$230

I Burst Forth (gold and dripping in stars) by Kara Mandel watercolour, ink and gold leaf on paper, 14.8 x 21cm framed \$230 SOLD