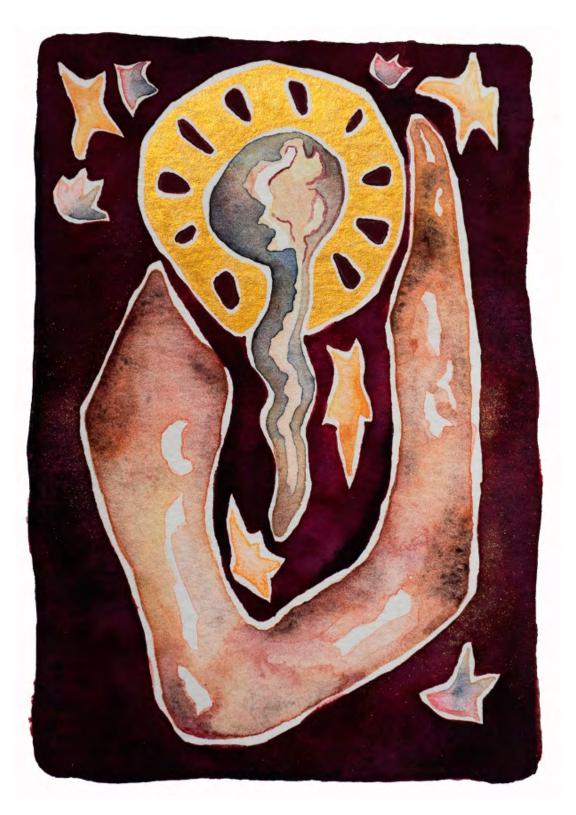

## IN THE BEGINNING // Kara Mandel

Floating by Kara Mandel watercolour and ink on paper 66 x 102.5cm, \$450 SOLD

Reverence by Kara Mandel watercolour on paper, 29.7 x 42cm, framed \$350

Serpent and the Seed by Kara Mandel ink and gold leaf on paper,14.8 x 21cm,framed \$230 SOLD