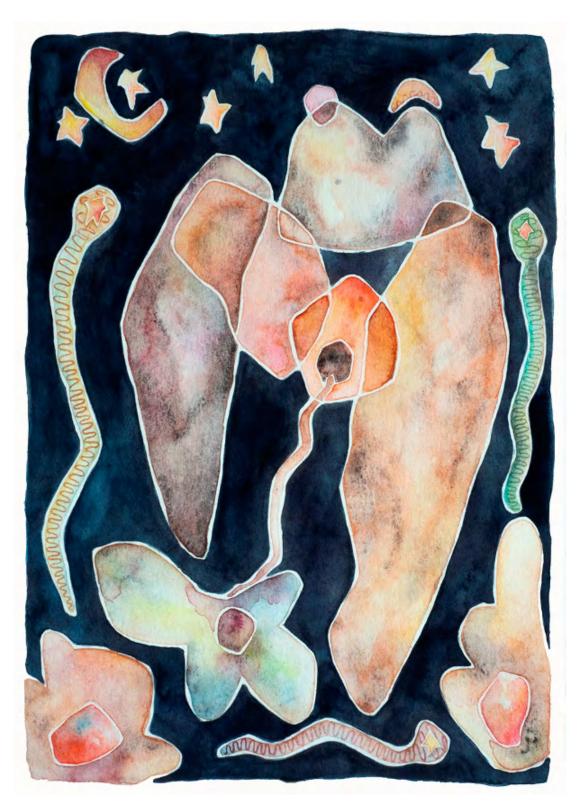

## IN THE BEGINNING // Kara Mandel

Floating by Kara Mandel watercolour and ink on paper 66 x 102.5cm, \$450 SOLD

Reverence by Kara Mandel watercolour on paper, 29.7 x 42cm, framed \$350

Serpent and the Seed by Kara Mandel ink and gold leaf on paper,14.8 x 21cm,framed \$230 SOLD