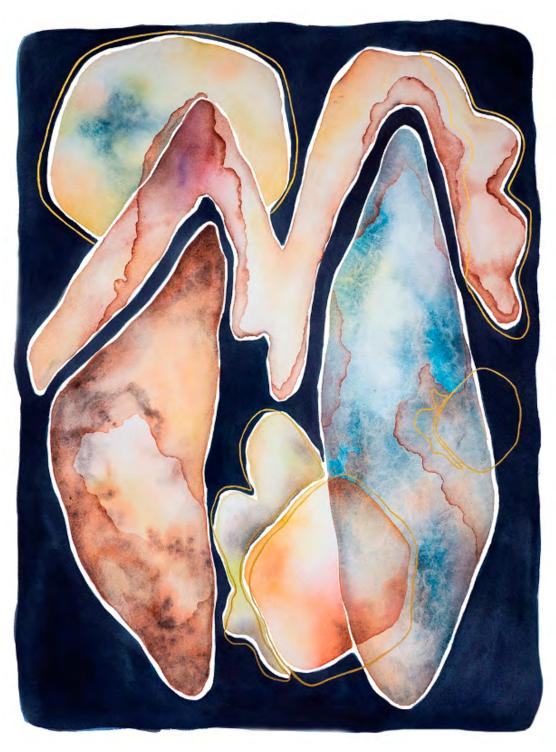

Fertile Delights by Kara Mandel watercolour on paper, 29.7 x 42cm, framed \$350

Cheeky peek of the universe by Kara Mandel watercolour on paper, 29.7 x 42cm, framed \$350

Venus (in transition) by Kara Mandel watercolour and gold leaf on paper, 29.7 x 42cm, framed \$350 SOLD